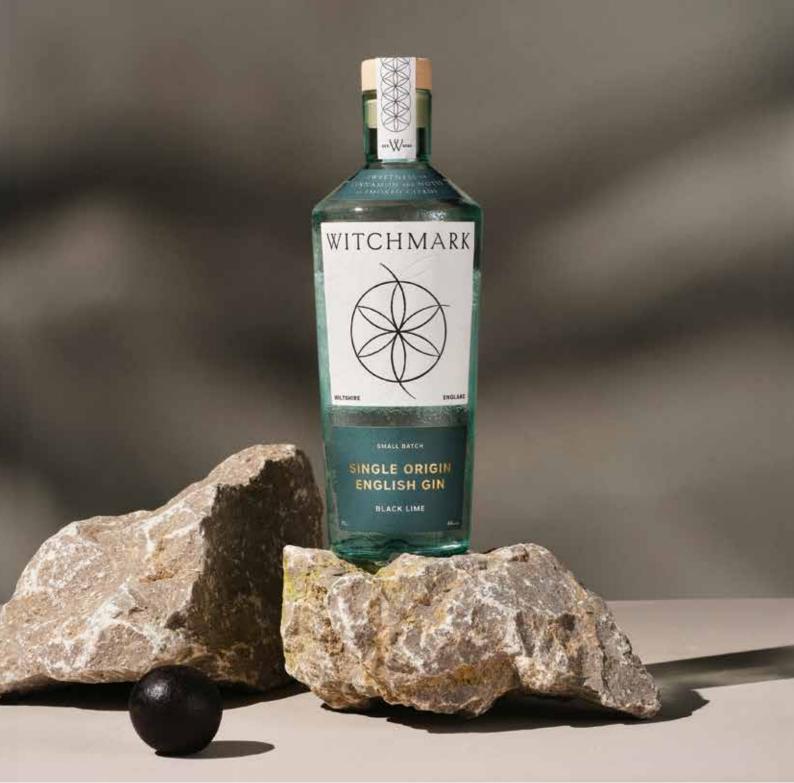

#### Did you know?

Our name derives from the many 'witch marks' found on the beautiful old stone buildings that make up our distillery, dating as far back as the early 1600s. These 'witch marks', made from scribing interlinking circles, were carved into the stone and wood beams of our buildings to protect the occupants and the produce within from evil spirits.

## Pure English Spirits

Nestled in southwest Wiltshire's historic 9,000-acre Fonthill Estate, Witchmark crafts single origin English spirits with a unique approach.

Unlike other brands, we create our own neutral grain spirit for gins and vodkas, ensuring complete control over quality from grain to glass.

#### SINGLE ORIGIN ENGLISH GIN

#### WILTSHIRE GIN

Wiltshire gin is a celebration of floral elegance and citrus brightness, balanced with herbal and spicy notes. A juniper-forward profile is harmonzed by lime and grapefruit, while lavender, orange blossom, and jasmine add fragrant complexity. Ginger and basil provide warmth, and sloe brings a touch of sweetness for a layered flavour.