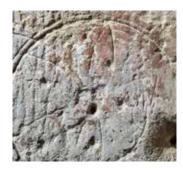

#### Did you know?

Our name derives from the many 'witch marks' found on the beautiful old stone buildings that make up our distillery, dating as far back as the early 1600s. These 'witch marks', made from scribing interlinking circles, were carved into the stone and wood beams of our buildings to protect the occupants and the produce within from evil spirits.