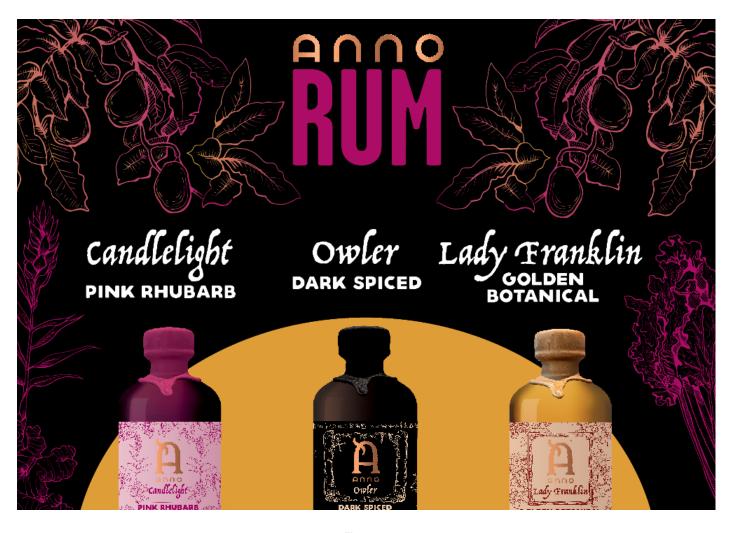

FLORAL **4** FRESH **4** CITRUS

Rum

| 501000  |                                              | 10.00/ | 00/04  |
|---------|----------------------------------------------|--------|--------|
| 52182B  | Anno Candlelight Pink Rhubarb Rum 70cl       | 40.0%  | £26.34 |
| 52183B  | Anno Owler Dark Spiced Rum 70cl              | 40.0%  | £26.34 |
| 52184B  | Anno Lady Franklin Golden Botanical Rum 70cl | 40.0%  | £26.34 |
| 52165B  | Appleton VX 70cl                             | 40.0%  | £23.24 |
| 52951B  | Bacardi 70cl                                 | 37.5%  | £16.52 |
| 52951D  | Bacardi 1.5 Litre                            | 37.5%  | £35.64 |
| 52953B  | Bacardi Spiced Rum 70cl                      | 35.0%  | £16.25 |
| 52173B  | Bacardi Raspberry Rum 70cl                   | 32.0%  | £15.35 |
| 52909B  | Bayou Spiced Rum 70cl                        | 40.0%  | £20.92 |
| 52921 B | Brugal Rum 1888 70cl                         | 40.0%  | £33.51 |
| 58782B  | Cachaca Rum 70cl                             | 39.0%  | £18.86 |
| 52900B  | Captain Morgan Rum 70cl                      | 40.0%  | £15.00 |
| 52900D  | Captain Morgan Rum 1.5 Litre                 | 40.0%  | £31.38 |
| 52175B  | Dead Man's Fingers Pineapple Rum 70cl        | 37.5%  | £17.77 |
| 52174B  | Dead Man's Fingers Spiced Rum 70cl           | 37.5%  | £17.77 |
| 554404B | Duppy Share Rum 70cl                         | 37.5%  | £25.42 |
| 58781B  | Goslings Blackseal Rum 70cl                  | 40.0%  | £24.35 |
| 54401 B | Havana Club 3 Year Old 70cl                  | 40.0%  | £18.32 |
| 54403B  | Havana Club 7 Year Old 70cl                  | 40.0%  | £23.84 |
| 54406B  | Havana Club Anejo Especial 70cl              | 40.0%  | £17.97 |
| 52166B  | Kraken Black Spiced Rum 70cl                 | 40.0%  | £22.11 |
| 52926B  | Lambs Navy Rum 70cl                          | 35.0%  | £16.86 |
| 52926D  | Lambs Navy Rum 1.5 Litre                     | 40.0%  | £35.83 |
| 52927B  | Lambs Spiced Rum 70cl                        | 35.0%  | £16.55 |
| 53141 B | Mermaid Spiced Rum 70cl                      | 38.0%  | £31.10 |
| 54349B  | Morgan Spiced Rum 70cl                       | 35.0%  | £14.35 |
| 54349D  | Morgan Spiced 1.5 Litre                      | 35.0%  | £31.50 |
|         |                                              |        |        |