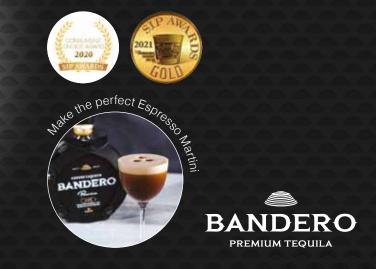

## CAFÉ IS BACK

100

Bandero Tequila is crafted in a traditional way using the finest Blue Weber Agave across the range and matured for 6 years in the red clay soil of Jalisco's Los Altos Highlands giving Bandero its smooth ultra premium finish.

- Smooth premium tequila
- Using 100% Blue Weber Agave
- Made with all natural ingredients
  - Hand crafted in small batches

be **drinkaware**.co.uk