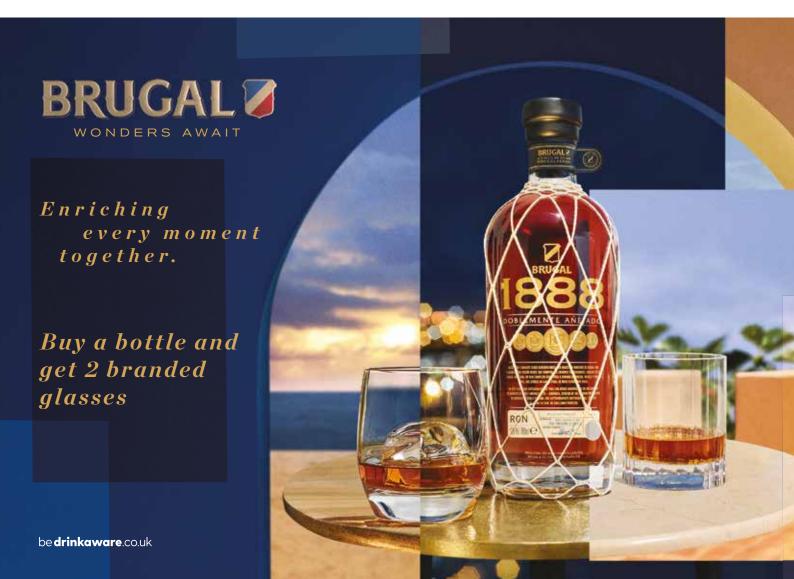

#### Liqueurs

| 50130B | Amaretto Disaronno 70cl                | 28.0% | £ 17.00 |
|--------|----------------------------------------|-------|---------|
| 50411B | Amarula Fruit Cream Liqueur 70cl       | 17.0% | £14.90  |
| 50410B | Baileys Irish Cream 70cl               | 17.0% | £12.60  |
| 50410D | Baileys Irish Cream 1.5 Litre          | 17.0% | £26.25  |
| 53230B | Bandero Coffee Liqueur 70cl            | 35.0% | £27.31  |
| 59137B | Chambord Liqueur 70cl                  | 16.5% | £19.95  |
| 53426B | Cointreau 70cl                         | 40.0% | £21.27  |
| 53149B | Cotswold Distillery Cream Liqueur 70cl | 17.0% | £18.82  |
| 53451B | Drambuie 70cl                          | 40.0% | £23.65  |
| 53645B | Dubonnet 70cl                          | 14.8% | £9.67   |
| 54980B | Fernet Branca 70cl                     | 45.0% | £21.95  |
| 53520B | Frangelico 70cl                        | 20.0% | £14.95  |
| 57452B | Galliano L'Autentico 50cl              | 42.3% | £23.35  |
| 53465B | Goldschlager 70cl                      | 40.0% | £24.76  |
| 53485B | Grand Marnier 70cl                     | 35.0% | £25.47  |
| 58962B | Grappa 70cl                            | 38.0% | £17.25  |
| 53597N | Jägermeister Cold Brew Coffee 50cl     | 33.0% | £14.25  |
| 53595B | Jägermeister Herb Liqueur 70cl         | 35.0% | £16.85  |
| 53507B | Kahlua 70cl                            | 26.5% | £15.30  |
| 53417N | Kings Ginger Liqueur 50cl              | 29.0% | £22.61  |
| 53525N | Kummel Mentzendorff 70cl               | 38.0% | £17.55  |
| 52180B | Lanique Rose Petal Liqueur 70cl        | 39.0% | £26.27  |
| 53470B | Licor 43 70cl                          | 31.0% | £17.86  |
| 51787B | Luxardo Amaretto 70cl                  | 24.0% | £14.67  |
| 53415B | Limoncello Luxardo 70cl                | 27.0% | £13.70  |
| 58754B | Malibu 70cl                            | 27.0% | £13.24  |
| 58754D | Malibu 1.5 Litre                       | 27.0% | £28.18  |
| 58797N | Maraschino 50cl                        | 32.0% | £20.15  |