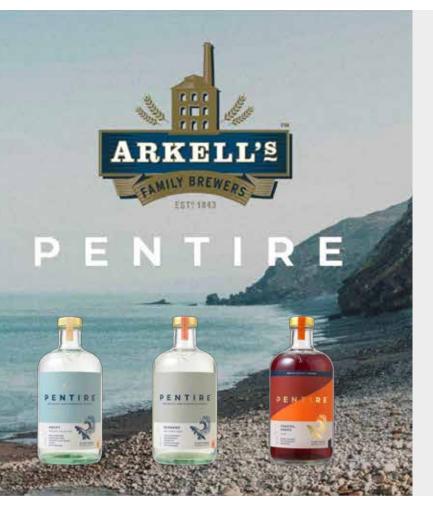

#### **Zero Proof Spirits**

| 511400 Paptice Palama Alashal Eras 20al $0.0%$ $$2.50$ | 53085B<br>52569B<br>52570B<br>53497B<br>53499B<br>53498B<br>53496B<br>53496B<br>53494B<br>53494B<br>53099B<br>53100B<br>51148Q | Gordons 0.0 Gin 70cl<br>New London Light 'First Light' 70cl<br>New London Light 'Aegean Sky' 70cl<br>New London Light 'Midnight Sun' 70cl<br>Pentire Adrift Non Alcoholic 70cl<br>Pentire Coastal Spritz 70cl<br>Pentire Seaward Non Alcoholic 70cl<br>Strykk Not Gin 70cl<br>Strykk Not Rum 70cl<br>Strykk Not Vodka 70cl<br>Seedlip Garden 108 70cl<br>Seedlip Spice 94 70cl<br>Pentire Margarita Alcohol Free 20cl | 0.0%<br>0.0%<br>0.0%<br>0.0%<br>0.0%<br>0.0%<br>0.0%<br>0.0% | $\pounds$ 12.50<br>$\pounds$ 17.11<br>$\pounds$ 17.11<br>$\pounds$ 17.11<br>$\pounds$ 16.40<br>$\pounds$ 16.40<br>$\pounds$ 16.40<br>$\pounds$ 16.40<br>$\pounds$ 14.20<br>$\pounds$ 14.20<br>$\pounds$ 14.20<br>$\pounds$ 14.20<br>$\pounds$ 17.50<br>$\pounds$ 17.50<br>$\pounds$ 17.50<br>$\pounds$ 2.50 |
|--------------------------------------------------------|--------------------------------------------------------------------------------------------------------------------------------|-----------------------------------------------------------------------------------------------------------------------------------------------------------------------------------------------------------------------------------------------------------------------------------------------------------------------------------------------------------------------------------------------------------------------|--------------------------------------------------------------|-------------------------------------------------------------------------------------------------------------------------------------------------------------------------------------------------------------------------------------------------------------------------------------------------------------|
|                                                        | 51148Q<br>51149Q                                                                                                               | Pentire Margarita Alcohol Free 20cl<br>Pentire Paloma Alcohol Free 20cl                                                                                                                                                                                                                                                                                                                                               | 0.0%<br>0.0%                                                 |                                                                                                                                                                                                                                                                                                             |

#### DISTILLED COASTAL BOTANICALS

Made by distilling unique coastal botanicals native to Cornwall, England. Pentire was created from the collaboration of surfers, bartenders, botanists and distillers.

NON-ALCOHOLIC