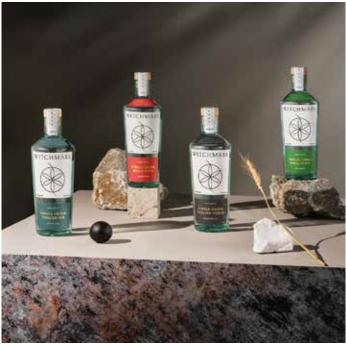

Our range includes Wiltshire Gin, Black Lime Gin, and Vodka, with our first single malt whisky debuting in 2027. A new chapter in whisky history is being written and it's etched in Wiltshire stone.

BOOK A TOUR AND EXPERIENCE THE SPIRIT OF WILTSHIRE.

#### WILTSHIRE GIN

Wiltshire gin is a celebration of floral elegance and citrus brightness, balanced with herbal and spicy notes. A juniper-forward profile is harmonzed by lime and grapefruit, while lavender, orange blossom, and jasmine add fragrant complexity. Ginger and basil provide warmth, and sloe brings a touch of sweetness for a layered flavour.