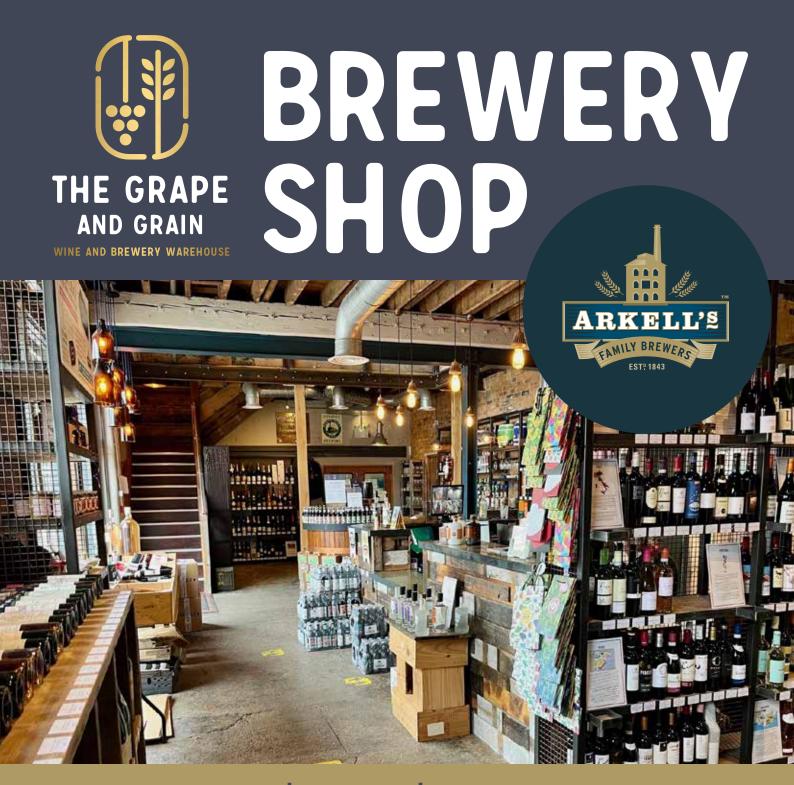

# Wednesdays 2pm

• Approx. 11/2 hours •

Please scan the QR code to book

Pop into our brewery shop and choose from an amazing selection of premium wines, Champagnes, dessert wines and Ports, plus of course our craft beers. Located at Arkell's Brewery, Swindon, SN2 7RU.

> Please visit or contact us: 01793 833962 | grapeandgrain@arkells.com www.grapeandgrainwarehouse.co.uk

**Lisa** 01793 833962 • lisa@arkells.com **Karen** 01793 833962 • karen@arkells.com

This list is issued subject to stock remaining unsold and to exchange, duty and market fluctuations. All prices are exclusive of VAT. All previous lists are cancelled. Title in any goods supplied will pass on payment. E & OE.