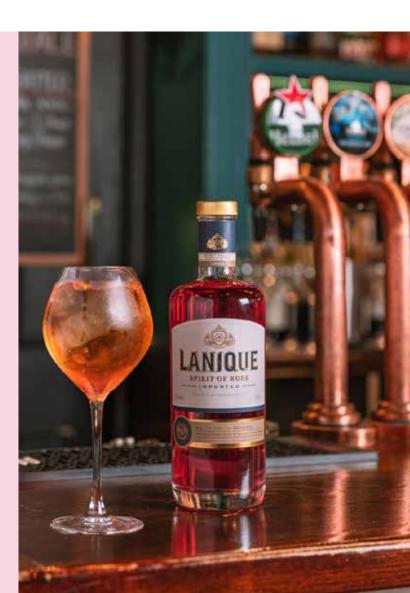

## Lanique & Cider Spritz

Ice filled wine glass Lanique 25ml Topped with 125ml Cider Slice of Apple

Perfect combination of Rose & Apple in a Spritz

(20% lower cost than an Aperol Spritz)

www.lanique.co.uk

Perfect with draught Cider