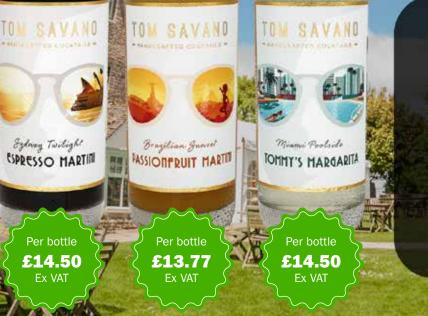

## TOM SAVANO

Welcome your customers back to your gardens this spring, with the most highly awarded cocktails in the UK.

- Six months shelf life
- 15% ABV, punchy & strong
- True bar quality and taste.
- 7 serves per bottle

#### Ready-to-Serve Cocktails

| 59807B  | Tom Savano Cosmopolitan 70cl         | 15.0% | £13.77 |
|---------|--------------------------------------|-------|--------|
| 59805B  | Tom Savano Espresso Martini 70cl     | 15.0% | £14.50 |
| 59802B  | Tom Savano Mai Tai 70cl              | 15.0% | £13.77 |
| 59804B  | Tom Savano Margarita 70cl            | 15.0% | £14.50 |
| 59806B  | Tom Savano Negroni 50cl              | 21.0% | £14.75 |
| 59801 B | Tom Savano Passionfruit Martini 70cl | 15.0% | £13.77 |
| 59803B  | Tom Savano Raspberry Gin Gimlet 70cl | 15.0% | £13.77 |